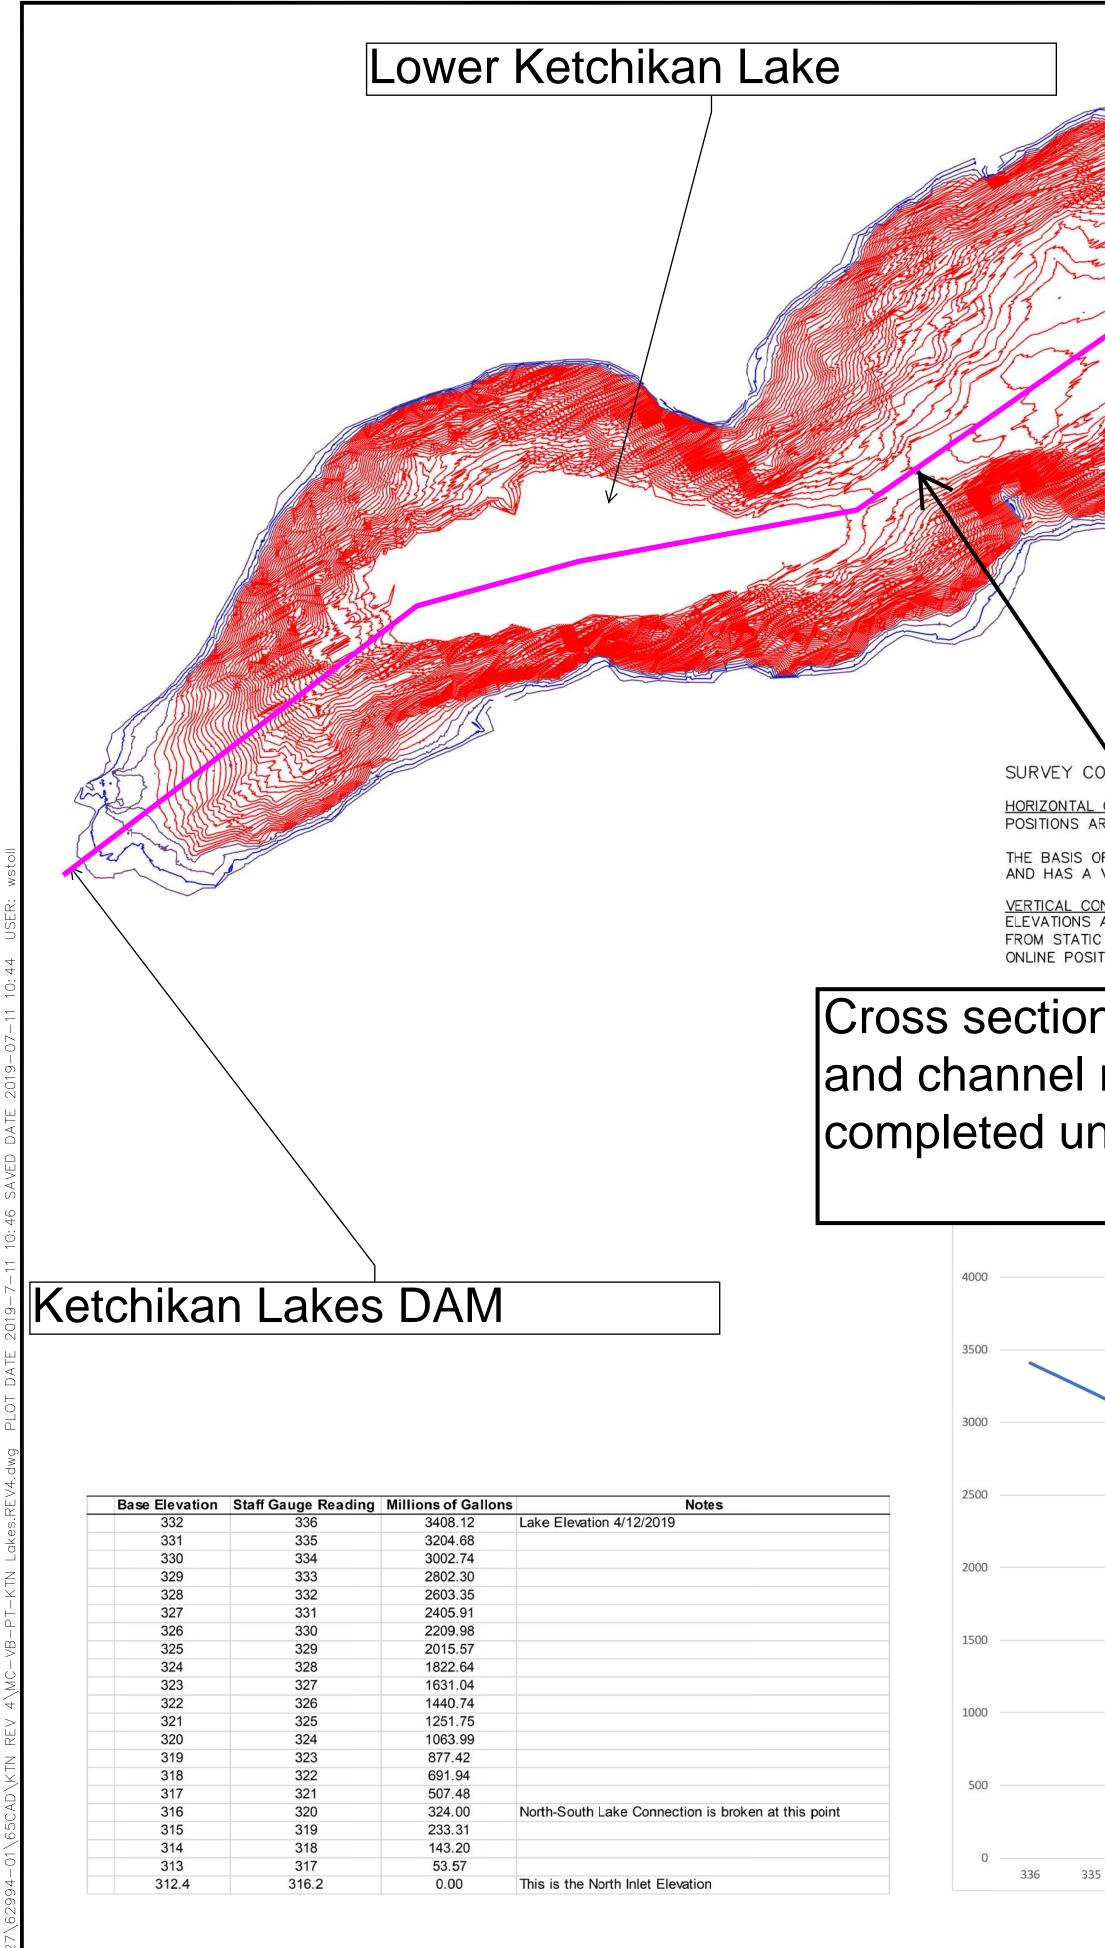

|                                                                                                                                                                                                                                                | Contours produced from 2019 Bathymeteric survey                                |
|------------------------------------------------------------------------------------------------------------------------------------------------------------------------------------------------------------------------------------------------|--------------------------------------------------------------------------------|
|                                                                                                                                                                                                                                                | Upp                                                                            |
|                                                                                                                                                                                                                                                |                                                                                |
|                                                                                                                                                                                                                                                |                                                                                |
|                                                                                                                                                                                                                                                |                                                                                |
| SCALE IN FEET                                                                                                                                                                                                                                  |                                                                                |
| CONTROL STATEMENT<br><u>CONTROL</u><br>ARE NADR3 (2011) ALASKA STATE PLANE (ASPC), ZONE 1, IN U.S. FEET.<br>OF COORDINATES IS STATION "D3". STATION "D3" IS A ALUMINUM PIPE MONUMENT,<br>VALUE OF N 1,294,065.93 AND E 3,111,338.07 U.S. FEET. |                                                                                |
| ONTROL<br>ARE NAVD88 EXPRESSED IN U.S. SURVEY FEET AS DETERMINED BY GEOID 12B<br>C GNSS OBSERVATIONS PROCESSED USING THE NATIONAL GEODETIC SURVEY (NGS)<br>SITIONING USER SERVICE (OPUS).                                                      |                                                                                |
| n through center of lakes                                                                                                                                                                                                                      | Middle of Jokes are pot                                                        |
| requested but not<br>nder this project.                                                                                                                                                                                                        | Middle of lakes are not of<br>because depth exceede<br>equipment could collect |
| Reservoir Capacity vs Staff Reading                                                                                                                                                                                                            | surface.) So areas in wh                                                       |
|                                                                                                                                                                                                                                                | no contouring are deepe<br>250 feet.                                           |
|                                                                                                                                                                                                                                                |                                                                                |
|                                                                                                                                                                                                                                                |                                                                                |
|                                                                                                                                                                                                                                                |                                                                                |
|                                                                                                                                                                                                                                                |                                                                                |
|                                                                                                                                                                                                                                                |                                                                                |
|                                                                                                                                                                                                                                                |                                                                                |
| Staff Reading vs Reservoir Capacity in I                                                                                                                                                                                                       |                                                                                |