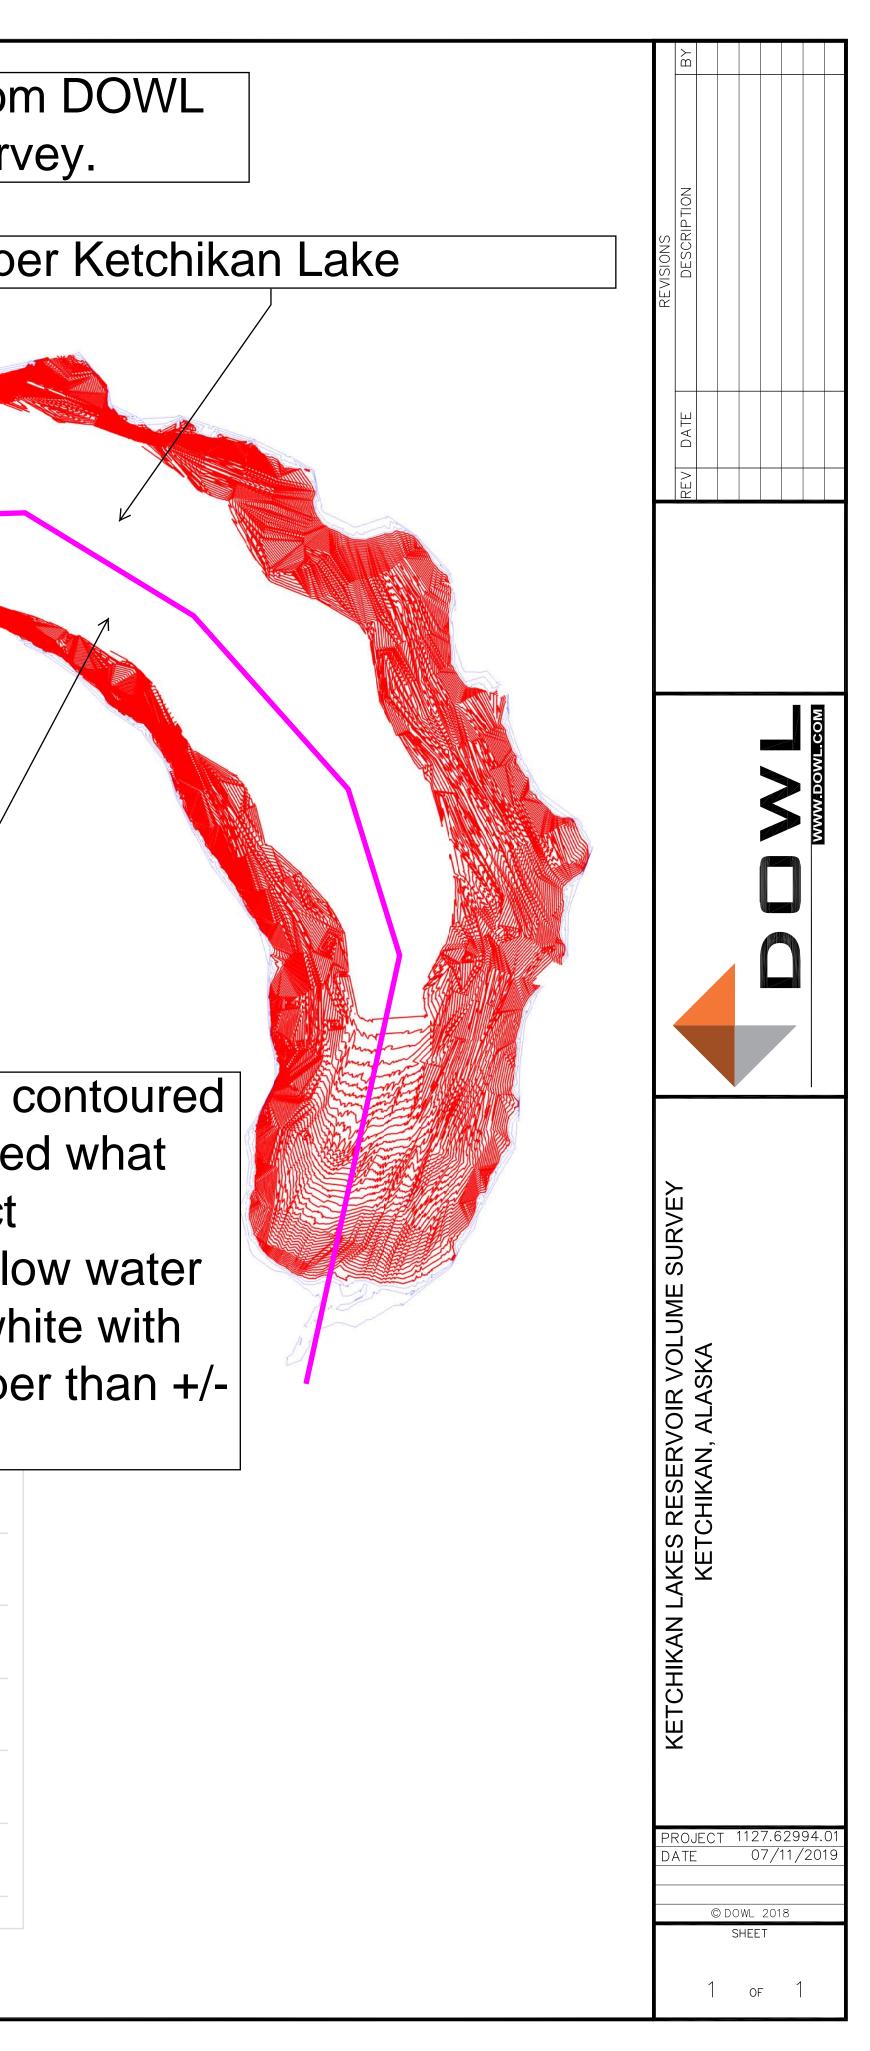

|                                                                                                                                                                                                                                                | Contours produced from 2019 Bathymeteric survey                                |
|------------------------------------------------------------------------------------------------------------------------------------------------------------------------------------------------------------------------------------------------|--------------------------------------------------------------------------------|
|                                                                                                                                                                                                                                                | Upp                                                                            |
|                                                                                                                                                                                                                                                |                                                                                |
|                                                                                                                                                                                                                                                |                                                                                |
|                                                                                                                                                                                                                                                |                                                                                |
| SCALE IN FEET                                                                                                                                                                                                                                  |                                                                                |
| CONTROL STATEMENT<br><u>CONTROL</u><br>ARE NADR3 (2011) ALASKA STATE PLANE (ASPC), ZONE 1, IN U.S. FEET.<br>OF COORDINATES IS STATION "D3". STATION "D3" IS A ALUMINUM PIPE MONUMENT,<br>VALUE OF N 1,294,065.93 AND E 3,111,338.07 U.S. FEET. |                                                                                |
| ONTROL<br>ARE NAVD88 EXPRESSED IN U.S. SURVEY FEET AS DETERMINED BY GEOID 12B<br>C GNSS OBSERVATIONS PROCESSED USING THE NATIONAL GEODETIC SURVEY (NGS)<br>SITIONING USER SERVICE (OPUS).                                                      |                                                                                |
| n through center of lakes                                                                                                                                                                                                                      | Middle of Jokes are pot                                                        |
| requested but not<br>nder this project.                                                                                                                                                                                                        | Middle of lakes are not of<br>because depth exceede<br>equipment could collect |
| Reservoir Capacity vs Staff Reading                                                                                                                                                                                                            | surface.) So areas in wh                                                       |
|                                                                                                                                                                                                                                                | no contouring are deepe<br>250 feet.                                           |
|                                                                                                                                                                                                                                                |                                                                                |
|                                                                                                                                                                                                                                                |                                                                                |
|                                                                                                                                                                                                                                                |                                                                                |
|                                                                                                                                                                                                                                                |                                                                                |
|                                                                                                                                                                                                                                                |                                                                                |
|                                                                                                                                                                                                                                                |                                                                                |
| Staff Reading vs Reservoir Capacity in I                                                                                                                                                                                                       |                                                                                |